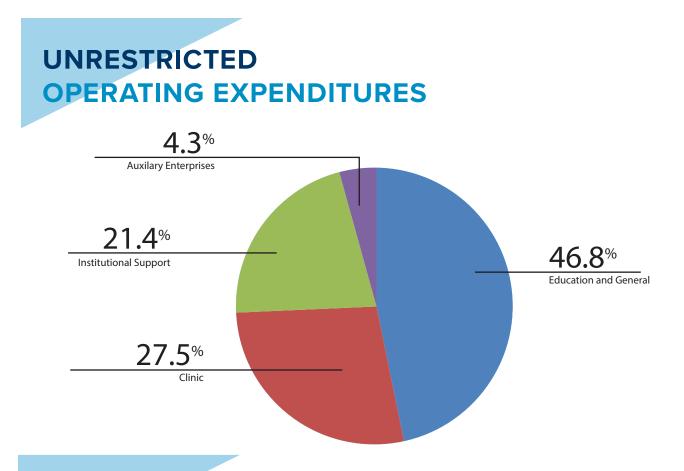

# 2023 ANNUAL REPORT

FINANCIAL SUMMARY Year ended June 30, 2023

|                                                        | Without Donor<br>Restrictions |             | With Donor<br>Restrictions | <br>Total        |
|--------------------------------------------------------|-------------------------------|-------------|----------------------------|------------------|
| Changes in net assets:                                 |                               |             |                            |                  |
| Operating:                                             |                               |             |                            |                  |
| Revenue:                                               |                               |             |                            |                  |
| Student tuition and fees, less awards and              |                               |             |                            |                  |
| scholarships of \$1,876,286                            | \$                            | 21,473,100  | -                          | \$<br>21,473,100 |
| Patient Services and materials                         |                               | 6,278,734   | -                          | 6,278,734        |
| Auxiliary enterprises:                                 |                               |             |                            |                  |
| Bookstore                                              |                               | 13,750      | -                          | 13,750           |
| Dormitory                                              |                               | 1,221,494   | -                          | 1,221,494        |
| Governmental grants                                    |                               | 791,127     | 1,440,664                  | 2,231,791        |
| Contributions                                          |                               | 64,877      | 1,069,310                  | 1,134,187        |
| Interest income                                        |                               | 407         | 75,977                     | 76,384           |
| Student loan interest                                  |                               | 2,567       | -                          | 2,567            |
| Other                                                  |                               | 427,761     | -                          | <br>427,761      |
| Total operating revenue                                |                               | 30,273,817  | 2,585,951                  | 32,859,768       |
| Net assets released from restriction                   |                               | 1,644,891   | (1,644,891)                | <br>-            |
| Total                                                  |                               | 31,918,708  | 941,060                    | <br>32,859,768   |
| Expenses:                                              |                               |             |                            |                  |
| Education and General                                  |                               | 16,203,668  |                            | 16,203,668       |
| Clinic                                                 |                               | 9,538,449   |                            | 9,538,449        |
| Institutional Support                                  |                               | 7,406,497   |                            | 7,406,497        |
| Auxiliary Enterprises                                  |                               | 1,485,388   |                            | 1,485,388        |
| Total operating expenses                               |                               | 34,634,002  | -                          | 34,634,002       |
| Excess (deficiency) of operating revenue over expenses |                               | (2,715,294) | 941,060                    | <br>(1,774,234)  |
| Nonoperating:                                          |                               |             |                            |                  |
| Return on investments                                  |                               | 3,364,291   | 40,789                     | 3,405,080        |
|                                                        |                               | 3,364,291   | 40,789                     | <br>3,405,080    |
| Change in net assets                                   |                               | 648,997     | 981,849                    | 1,630,846        |
| Net assets - beginning of year                         |                               | 60,424,709  | 5,147,002                  | <br>65,571,711   |
| Net assets - end of year                               | \$                            | 61,073,706  | \$ 6,128,851               | \$<br>67,202,557 |