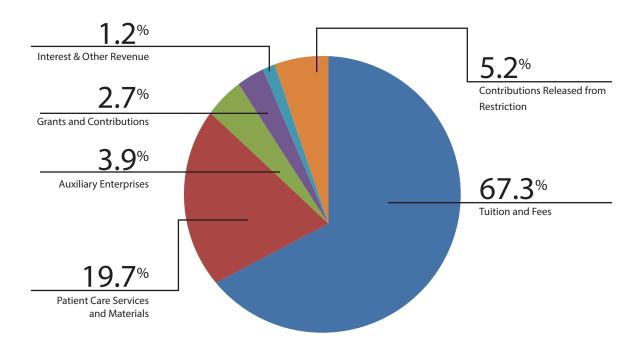

# 2023 ANNUAL REPORT

FINANCIAL SUMMARY Year ended June 30, 2023

|                                                        | Without Donor<br>Restrictions |             | With Donor<br>Restrictions | <br>Total        |
|--------------------------------------------------------|-------------------------------|-------------|----------------------------|------------------|
| Changes in net assets:                                 |                               |             |                            |                  |
| Operating:                                             |                               |             |                            |                  |
| Revenue:                                               |                               |             |                            |                  |
| Student tuition and fees, less awards and              |                               |             |                            |                  |
| scholarships of \$1,876,286                            | \$                            | 21,473,100  | -                          | \$<br>21,473,100 |
| Patient Services and materials                         |                               | 6,278,734   | -                          | 6,278,734        |
| Auxiliary enterprises:                                 |                               |             |                            |                  |
| Bookstore                                              |                               | 13,750      | -                          | 13,750           |
| Dormitory                                              |                               | 1,221,494   | -                          | 1,221,494        |
| Governmental grants                                    |                               | 791,127     | 1,440,664                  | 2,231,791        |
| Contributions                                          |                               | 64,877      | 1,069,310                  | 1,134,187        |
| Interest income                                        |                               | 407         | 75,977                     | 76,384           |
| Student loan interest                                  |                               | 2,567       | -                          | 2,567            |
| Other                                                  |                               | 427,761     | -                          | <br>427,761      |
| Total operating revenue                                |                               | 30,273,817  | 2,585,951                  | 32,859,768       |
| Net assets released from restriction                   |                               | 1,644,891   | (1,644,891)                | <br>-            |
| Total                                                  |                               | 31,918,708  | 941,060                    | <br>32,859,768   |
| Expenses:                                              |                               |             |                            |                  |
| Education and General                                  |                               | 16,203,668  |                            | 16,203,668       |
| Clinic                                                 |                               | 9,538,449   |                            | 9,538,449        |
| Institutional Support                                  |                               | 7,406,497   |                            | 7,406,497        |
| Auxiliary Enterprises                                  |                               | 1,485,388   |                            | 1,485,388        |
| Total operating expenses                               |                               | 34,634,002  | -                          | 34,634,002       |
| Excess (deficiency) of operating revenue over expenses |                               | (2,715,294) | 941,060                    | <br>(1,774,234)  |
| Nonoperating:                                          |                               |             |                            |                  |
| Return on investments                                  |                               | 3,364,291   | 40,789                     | 3,405,080        |
|                                                        |                               | 3,364,291   | 40,789                     | <br>3,405,080    |
| Change in net assets                                   |                               | 648,997     | 981,849                    | 1,630,846        |
| Net assets - beginning of year                         |                               | 60,424,709  | 5,147,002                  | <br>65,571,711   |
| Net assets - end of year                               | \$                            | 61,073,706  | \$ 6,128,851               | \$<br>67,202,557 |

# UNRESTRICTED OPERATING REVENUE