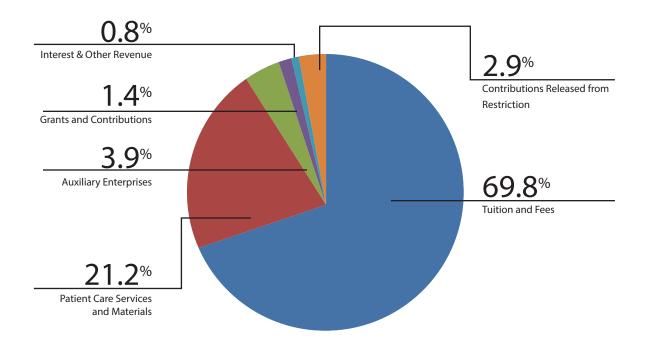

# UNRESTRICTED OPERATING REVENUE

### FINANCIAL SUMMARY

FINANCIAL SUMMARY Year ended June 30, 2022

|                                                        | Without Donor<br>Restrictions |             | With Donor<br>Restrictions | <br>Total        |
|--------------------------------------------------------|-------------------------------|-------------|----------------------------|------------------|
| Changes in net assets:                                 |                               |             |                            |                  |
| Operating:                                             |                               |             |                            |                  |
| Revenue:                                               |                               |             |                            |                  |
| Student tuition and fees, less awards and              |                               |             |                            |                  |
| scholarships of \$1,612,336                            | \$                            | 22,509,439  | -                          | \$<br>22,509,439 |
| Patient Services and materials                         |                               | 6,841,239   | -                          | 6,841,239        |
| Auxiliary enterprises:                                 |                               |             |                            |                  |
| Bookstore                                              |                               | 13,750      | -                          | 13,750           |
| Dormitory                                              |                               | 1,242,272   | -                          | 1,242,272        |
| Governmental grants                                    |                               | 341,312     | 561,802                    | 903,114          |
| Contributions                                          |                               | 118,737     | 1,519,566                  | 1,638,303        |
| Interest income                                        |                               | 159         | 58,699                     | 58,858           |
| Student loan interest                                  |                               | 3,975       | 2 504                      | 3,975            |
| Other Total operating revenue                          |                               | 251,519     | 3,504                      | <br>255,023      |
| Total operating revenue                                |                               | 31,322,402  | 2,143,571                  | 33,465,973       |
| Net assets released from restriction                   |                               | 937,624     | (937,624)                  | <br>             |
| Total                                                  | _                             | 32,260,026  | 1,205,947                  | 33,465,973       |
| Expenses:                                              |                               |             |                            |                  |
| Education and General                                  |                               | 16,235,161  |                            | 16,235,161       |
| Clinic                                                 |                               | 9,161,213   |                            | 9,161,213        |
| Institutional Support                                  |                               | 6,854,779   |                            | 6,854,779        |
| Auxiliary Enterprises                                  |                               | 1,458,381   |                            | 1,458,381        |
| Total operating expenses                               |                               | 33,709,534  |                            | 33,709,534       |
| Excess (deficiency) of operating revenue over expenses |                               | (1,449,508) | 1,205,947                  | (243,561)        |
| Nonoperating:                                          |                               |             |                            |                  |
| Return on investments                                  |                               | (4,769,401) | (314,687)                  | (5,084,088)      |
|                                                        | _                             | (4,769,401) | (314,687)                  | (5,084,088)      |
| Change in net assets                                   |                               | (6,218,909) | 891,260                    | (5,327,649)      |
| Net assets - beginning of year                         |                               | 66,643,618  | 4,255,742                  | 70,899,360       |
| Net assets - end of year                               | \$                            | 60,424,709  | \$ 5,147,002               | \$<br>65,571,711 |