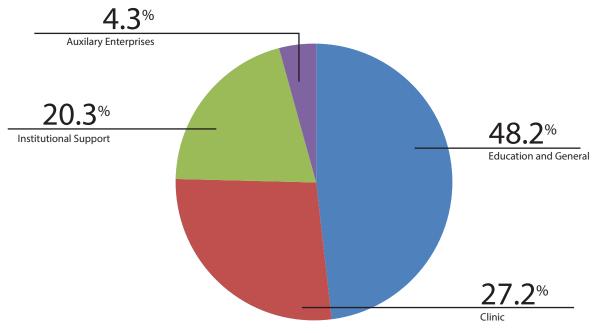

## UNRESTRICTED OPERATING EXPENDITURES

### FINANCIAL SUMMARY

FINANCIAL SUMMARY Year ended June 30, 2022

|                                                        | Without Donor<br>Restrictions |             | With Donor<br>Restrictions | <br>Total        |
|--------------------------------------------------------|-------------------------------|-------------|----------------------------|------------------|
| Changes in net assets:                                 |                               |             |                            |                  |
| Operating:                                             |                               |             |                            |                  |
| Revenue:                                               |                               |             |                            |                  |
| Student tuition and fees, less awards and              |                               |             |                            |                  |
| scholarships of \$1,612,336                            | \$                            | 22,509,439  | -                          | \$<br>22,509,439 |
| Patient Services and materials                         |                               | 6,841,239   | -                          | 6,841,239        |
| Auxiliary enterprises:                                 |                               |             |                            |                  |
| Bookstore                                              |                               | 13,750      | -                          | 13,750           |
| Dormitory                                              |                               | 1,242,272   | -                          | 1,242,272        |
| Governmental grants                                    |                               | 341,312     | 561,802                    | 903,114          |
| Contributions                                          |                               | 118,737     | 1,519,566                  | 1,638,303        |
| Interest income                                        |                               | 159         | 58,699                     | 58,858           |
| Student loan interest                                  |                               | 3,975       | 2 504                      | 3,975            |
| Other Total operating revenue                          |                               | 251,519     | 3,504                      | <br>255,023      |
| Total operating revenue                                |                               | 31,322,402  | 2,143,571                  | 33,465,973       |
| Net assets released from restriction                   |                               | 937,624     | (937,624)                  | <br>             |
| Total                                                  | _                             | 32,260,026  | 1,205,947                  | 33,465,973       |
| Expenses:                                              |                               |             |                            |                  |
| Education and General                                  |                               | 16,235,161  |                            | 16,235,161       |
| Clinic                                                 |                               | 9,161,213   |                            | 9,161,213        |
| Institutional Support                                  |                               | 6,854,779   |                            | 6,854,779        |
| Auxiliary Enterprises                                  |                               | 1,458,381   |                            | 1,458,381        |
| Total operating expenses                               |                               | 33,709,534  |                            | 33,709,534       |
| Excess (deficiency) of operating revenue over expenses |                               | (1,449,508) | 1,205,947                  | (243,561)        |
| Nonoperating:                                          |                               |             |                            |                  |
| Return on investments                                  |                               | (4,769,401) | (314,687)                  | (5,084,088)      |
|                                                        | _                             | (4,769,401) | (314,687)                  | (5,084,088)      |
| Change in net assets                                   |                               | (6,218,909) | 891,260                    | (5,327,649)      |
| Net assets - beginning of year                         |                               | 66,643,618  | 4,255,742                  | 70,899,360       |
| Net assets - end of year                               | \$                            | 60,424,709  | \$ 5,147,002               | \$<br>65,571,711 |